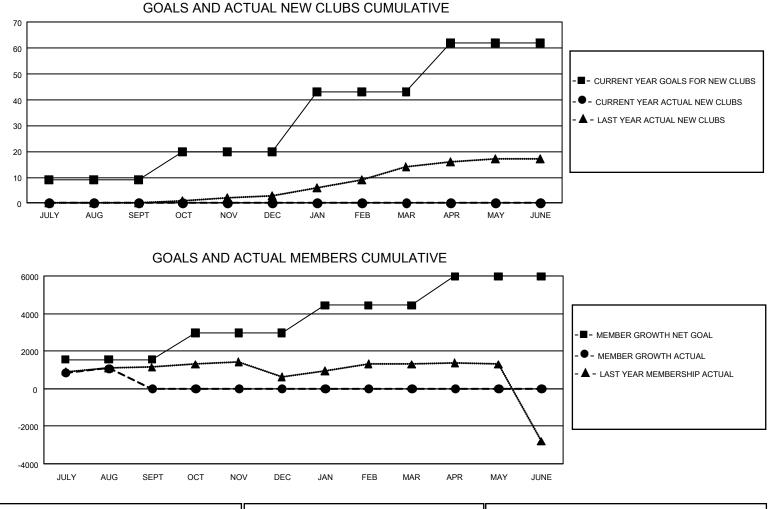

## GAT Constitutional Area 5 - Japan

REPORT DOES NOT INCLUDE CLUBS IN UNDISTRICTED AREAS.

| Clubs                 |               |           |               | Members               |                        |                         |                                                    |
|-----------------------|---------------|-----------|---------------|-----------------------|------------------------|-------------------------|----------------------------------------------------|
| RESULTS FOR 2023-2024 |               |           |               | RESULTS FOR 2023-2024 |                        |                         |                                                    |
| QUARTER               | NEW CLUB GOAL | NEW CLUBS | DROPPED CLUBS | QUARTER               | BER GROWTH NET<br>GOAL | MEMBER GROWTH<br>ACTUAL | DROPPED<br>MEMBERS ACTUAL<br>(including transfers) |
| JULY/AUG/SEPT         | 27            | 0         | 3             | JULY/AUG/SEPT         | 1540                   | 2,396                   | 1,179                                              |
| OCT/NOV/DEC           | 33            | 0         | 0             | OCT/NOV/DEC           | 1435                   | 0                       | 0                                                  |
| JAN/FEB/MAR           | 69            | 0         | 0             | JAN/FEB/MAR           | 1461                   | 0                       | 0                                                  |
| APR/MAY/JUNE          | 57            | 0         | 0             | APR/MAY/JUNE          | 1540                   | 0                       | 0                                                  |